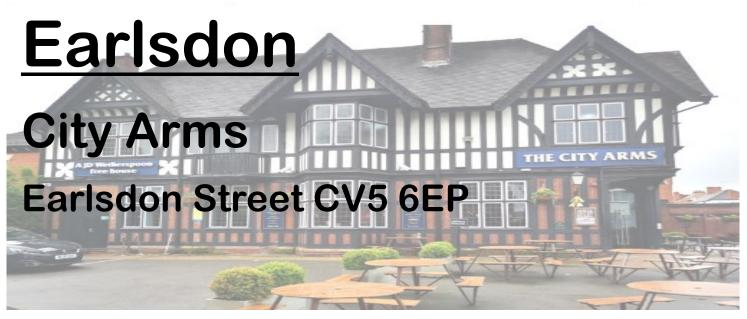

#### **Bus Routes:**

2/11

**Bus Stop:** 

**Earlsdon Street** 

or

**Earlsdon Avenue** 

| Title                        | Day and Time        | Cost | Key |
|------------------------------|---------------------|------|-----|
| Earlsdon<br>Walking<br>Group | Thursday<br>10:30am | Free |     |

Gentle pace lasting for approximately 75 minutes.

Meet at the City Arms car park.

Many people go for coffee together in the City Arms after.

Phone Terry: 024 7647 4371

Email: Tharvey1945@live.co.uk