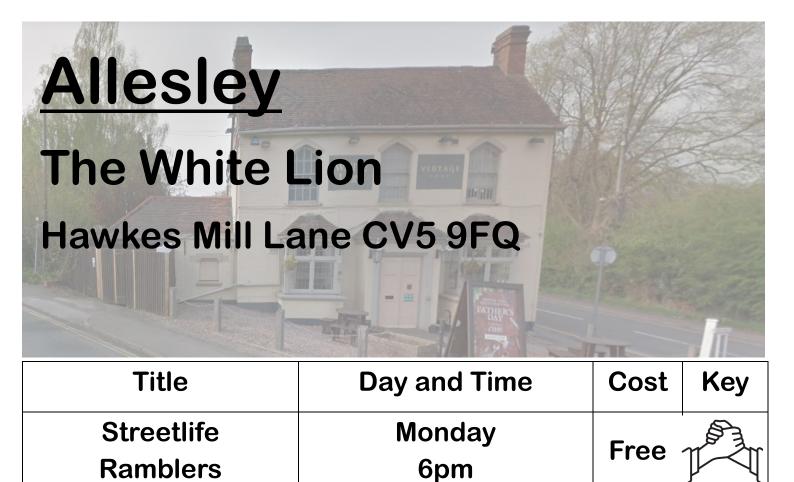

goodneighbours@hopecoventry.org.uk
07563 902904
hopecoventry.org.uk

**Guide revised November 2023** 

A welcoming group who meet in the pub car park.

The length of the walks varies, but end with a drink at the pub. New people can just turn up!

**Bus Routes:** 

7 / 7B

**Bus Stop:** 

**Hawkes Mill Lane** 