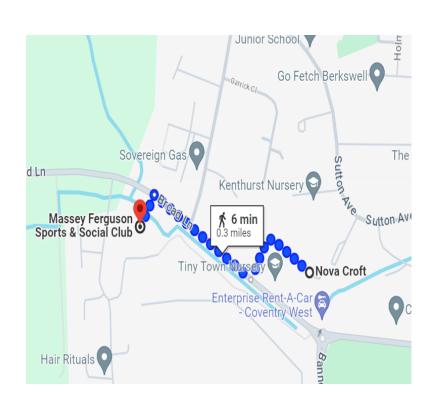

### Eastern Green Massey Ferguson Social Club Broad Lane CV5 7NL 024 7641 6190

| Title                                 | Day and Time                                | Cost | Key |
|---------------------------------------|---------------------------------------------|------|-----|
| Coventry Retired People's Association | 1st Monday of the month<br>11:30am - 1:30pm | £1   |     |

### **Bus Routes:**

11/18

**Bus Stop:** 

Nova Croft on

**Broad Lane** 

| Title             | Day and Time     | Cost                 | Key |
|-------------------|------------------|----------------------|-----|
| Coffee<br>Morning | Thursday<br>11am | Cost of refreshments | 67  |