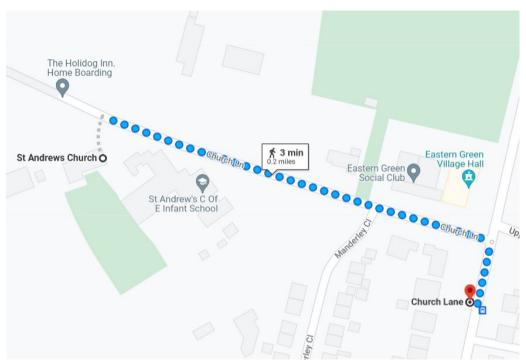

### Eastern Green St Andrews Church Church Lane CV5 7BX 024 7646 6309

| Title                | Day and Time                                    | Cost | Key                                          |
|----------------------|-------------------------------------------------|------|----------------------------------------------|
| Bereavement<br>Group | Second & Fourth Tuesday each month 11am-12:30pm |      | <b>*************************************</b> |
| History Group        | Fourth Monday<br>each month<br>7:30pm           |      |                                              |

**Bus Routes:** 

14 / 14A

**Bus Stop:** 

Church Lane