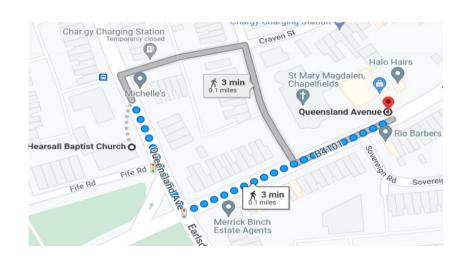

#### **Hearsall Baptist Church**

**Queensland Avenue CV5 8FE** 

02476 678587

| Title         | Day and Time         | Cost                      | Key |
|---------------|----------------------|---------------------------|-----|
| Lunch<br>Club | Wednesday<br>10:30am | £5<br>(+ £5<br>Transport) |     |

Phone Jan: 07720 814 414

Walk at War Memorial Park

Thursday 12:15pm

Free

Meet in main car park by bus shelter

**Bus Routes:** 

6 / 6A / 18 / 18A

**Bus Stop:** 

Queensland