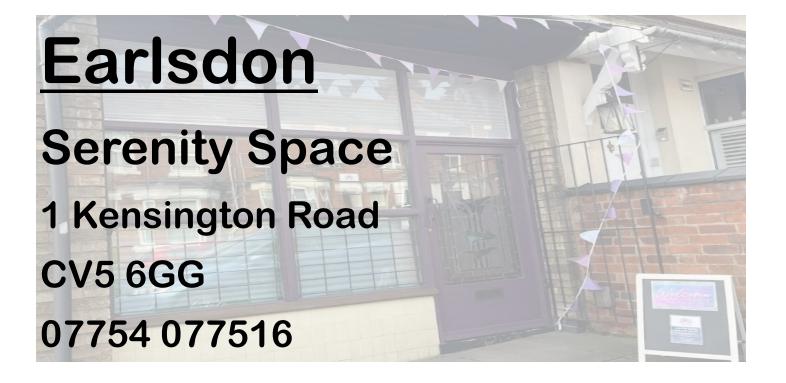

www.coventrypilatesstudio.co.uk

Bus Routes:

**Bus Stop:** 

Providence Street

| Title              | Date and Time            | Cost | Key |
|--------------------|--------------------------|------|-----|
| Chair &<br>Chatter | Wednesday<br>10am - 11am | £8   |     |

Gentle seated exercises, a cup of tea and a natter. Book your place by phoning

Janette: 07754 077516