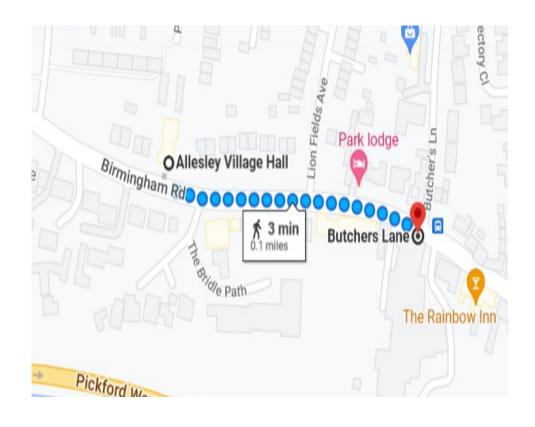

### Village Hall Birmingham Road CV5 9GX

07849 817121

| Title   | Day and Time       | Cost                | Key |
|---------|--------------------|---------------------|-----|
| Tai Chi | Tuesday<br>10:30am | £5<br>(per<br>hour) | 3   |

**Bus Routes:** 

7 / 7B / X1

**Bus Stop:** 

**Butcher's Lane** 