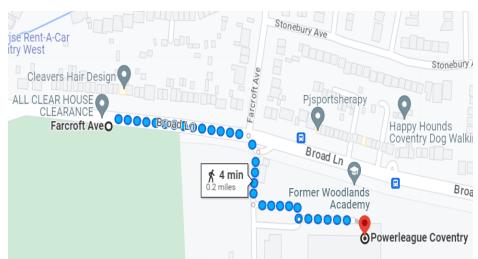

# Powerleague Coventry The Woodlands School, Broad Lane, Coventry CV5 7FF 07455 398 564 (Vicky Whitwell)

| Title                                                | Day and Time                   | Cost  | Key |
|------------------------------------------------------|--------------------------------|-------|-----|
| Cre8fun Community Café Arts and Crafts, Baking, Play | Tuesday and Thursday afternoon | £4.50 |     |

Bus Routes: 6A / 14 / 14A / 41

**Bus Stop:** 

**Farcroft Avenue** 