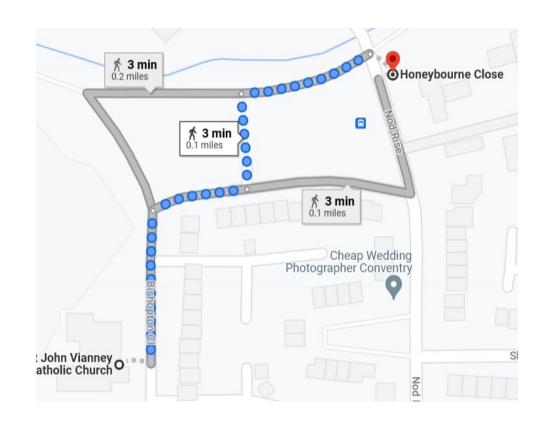

## Mount Nod St John Vianney Church Bishopton Close CV5 7GW 02476 466 332 / 07421747122 sjvparishsec@live.co.uk

| Title   | Day and Time                                           | Cost | Key |
|---------|--------------------------------------------------------|------|-----|
| Tai Chi | Monday<br>9:30am - 10:30am<br>Thursday<br>6:30pm - 8pm |      |     |

### **Bus Routes:**

14 / 14A

**Bus Stop:** 

**Beech Tree** 

**Avenue** 

It costs us about £2 to print & post each Activity Guide. Any donations help us make sure they are up-to-date.

Any donation is much appreciated!