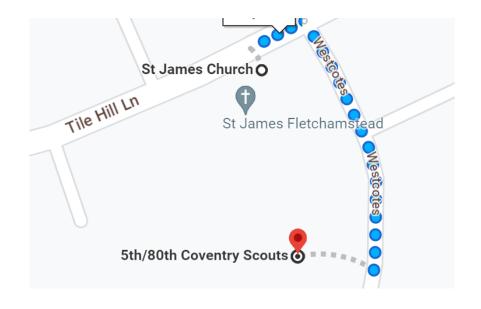

### Tile Hill

St James Fletchamstead

395 Tile Hill Lane CV4 9DP

02476 466 262

admin@stjamesfletch.org.uk

| Title                                                     | Day and Time                         | Cost | Key |
|-----------------------------------------------------------|--------------------------------------|------|-----|
| Open Doors  chat, cake, tea and activities  Over 50s Club | Monday<br>2:00 - 3:30pm              | Free |     |
| Knitting Group                                            | Alternate Thursdays<br>1.45pm—3.30pm | Free |     |

**Bus Routes:** 

6/6A

**Bus Stop:** 

Westcotes