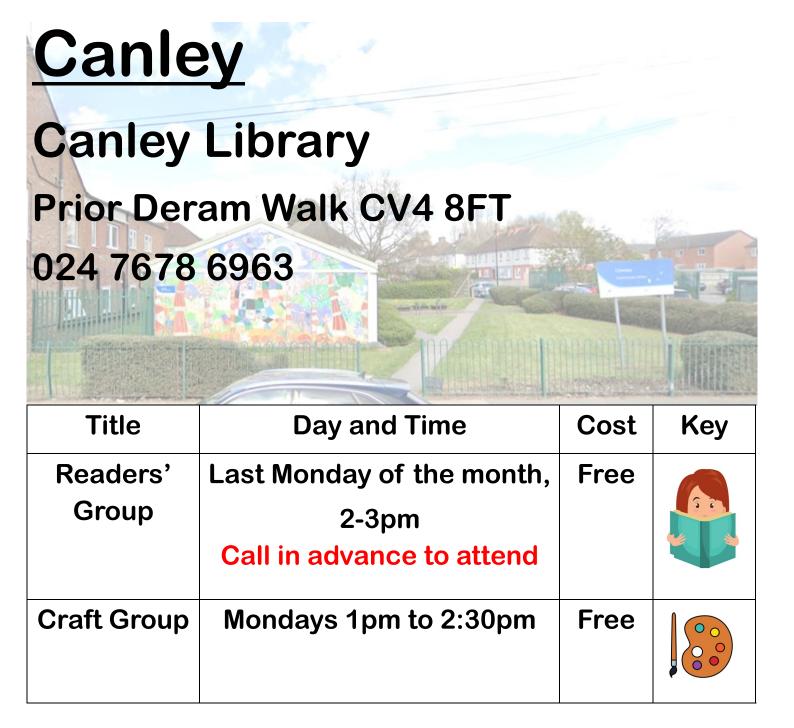

<br>Meet up group                  | Free<br>can buy<br>drinks |     |

**Bus Routes:** 

14/18/18A

**Bus Stop:** 

**Ten Shilling Wood** 



### <u>Canley</u>

**Canley Community Church** 

**Charter Avenue CV4 8DA** 

02476 474 725

| Title                                    | Day and Time                       | Cost   | Key |
|------------------------------------------|------------------------------------|--------|-----|
| 4Cs Café                                 | Thursdays and Fridays<br>9am - 2pm | drinks | 27  |
| CAMEO:<br>Come and<br>Meet Each<br>Other | Wednesday 1:45 pm                  | Free   |     |
| Walk & Talk (3 to 4 miles)               | Friday<br>10:30 am—13:30 pm        | Free   |     |

### **Bus Routes:**

14 / 18 / 18A

**Bus Stop:** 

**Ten Shilling Wood** 





Bus Routes: 10A / 12X / 18 / 18A / 19

**Bus Stop: Silver Birch Avenue** 



### **Canley**

### **Sports and Wellness Hub**

Cryfield Village, Leighfield Road Warwick University CV4 7EU

www.warwickuni@gmail.com

| Title          | Day and Time          | Cost | Key |
|----------------|-----------------------|------|-----|
| Walk Talk Walk | <b>Every Thursday</b> | Free |     |
| (3-5 Km)       | 6:30-7:30pm           |      | SA  |

The walks start at the Warwick Sports and Wellness Hub and take place around the University.

Everyone is welcome, no one is left behind.

Register via the 'myCrew' App or speak to the Walk Leader before the start of the walk

### **Bus Routes:**

11 / 12X / 14

60 / U1 / U12

**Bus Stop:** 

**Warwick** 

**University** 

Interchange

### Canley St John's