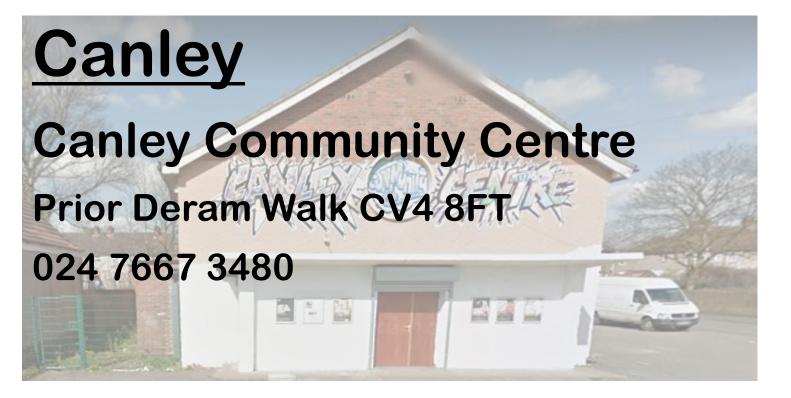

Cannon Park
Tile Hill



Building partnerships Speaking out Giving hope



### Are you over 50? These Activity Guides from Good Neighbours Coventry help you find social groups for you.

If you'd like a different guide:

- for another area in CV1-CV6,
  - groups for men,
  - groups for women,
- groups for people living with dementia,
- groups for people who've been bereaved,
- or you need advice on the right group to suit you get in touch.

Activity details change all the time, so contact the groups before attending. If you find an error, let us know.

Good Neighbours Coventry was set up by the charity HOPE Coventry in 2016. If you're interested in our befriending project, get in touch:

goodneighbours@hopecoventry.org.uk
07563 902904
hopecoventry.org.uk

**Guide revised December 2023** 



| Title              | Day and Time                    | Cost | Key |
|--------------------|---------------------------------|------|-----|
| Chit Chat          | Every Tuesday,                  | £1   |     |
|                    | hot drink & cake<br>10am - 12pm |      |     |
| Knit and<br>Natter | Every Friday<br>1:30pm—3:30pm   | Free |     |

### **Bus Routes:**

10A / 12X

**Platinum** 

18 / 18A / 19

**Bus Stop:** 

**Prior Deram Walk** 

## Canley Community Church Charter Avenue CV4 8DA 02476 474 725

| Title     | Day and Time                                    | Cost                      | Key |
|-----------|-------------------------------------------------|---------------------------|-----|
| Card Club | Tuesday 1pm  Learn how to make  greetings cards | £4