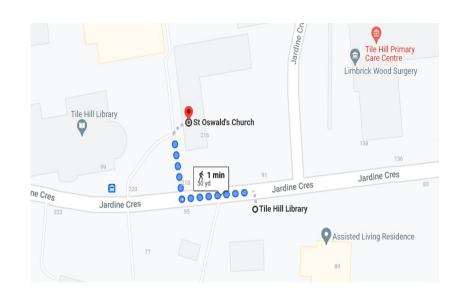

# Tile Hill Our Lady of the Assumption (a Warm Space) 650 Tile Hill Lane CV4 9TA 024 7646 6834 olassumtion\_cv@yahoo.co.uk

| Title                      | Day and Time  | Cost           | Key |
|----------------------------|---------------|----------------|-----|
| Craft &                    | Wednesday     | Check for cost |     |
| Digital Skills<br>Club     | 10am—noon     |                |     |
| Lunch Club                 | Thursday      | £3 donation    |     |
| Chair exercise & film also | 12:30—1:30 pm | suggested      |     |
| Extend                     | Thursday      | £5 per session |     |
| Exercise                   | 2pm           |                |     |

### **Bus Routes:**

6 / 58 / 58A / 59

**Bus Stop:** 

**Bushberry Avenue** 

| Title                                                                    | Day and Time                      | Cost | Key |
|--------------------------------------------------------------------------|-----------------------------------|------|-----|
| Countryside Walk<br>(2.5-3 mile field /<br>woodland walk - no<br>stiles) | Tuesdays<br>10.30am to 12<br>noon | Free |     |