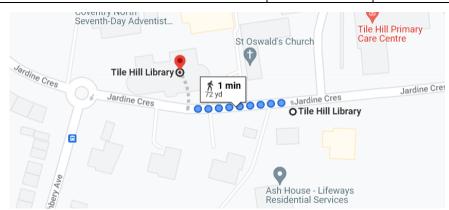

### Tile Hill Library

**Jardine Crescent CV4 9PL** 

02476 786 785

| Title                    | Day and Time       | Cost | Key |
|--------------------------|--------------------|------|-----|
| Knit and Natter          | Monday             |      |     |
|                          | 1:30 pm—3:30 pm    |      |     |
| Nimble Needles           | Tuesday            | Free |     |
| Knitting                 | 11am - 12:30pm     | riee |     |
|                          | 2nd Thursday       |      |     |
| Readers' Group           | of each Month      | Free |     |
|                          | 11am - 12:30pm     |      |     |
| <b>Creative Kindness</b> | Friday             | Free | 00  |
| Arts & Crafts            | 10:30 am -12:30pm  | riee |     |
| <b>Sharing Memories</b>  | Last Thursday each | Froc |     |
| Sessions                 | month at 1:00      | Free |     |

**Bus Routes:** 

6/6A

**Bus Stop:** 

**Tile Hill Library** 

| Title                     | Day and Time                    | Cost  | Key |
|---------------------------|---------------------------------|-------|-----|
| Knitting<br>Group         | Mondays<br>2pm - 3:30pm         | £1.50 |     |
| Nourish Community Kitchen | Tuesdays<br>2:00 pm (2 courses) | Free  |     |
| Café 10am - 12pm          |                                 | 50p   |     |

**Bus Routes:** 

6 / 6A

**Bus Stop:** 

Tile Hill Library