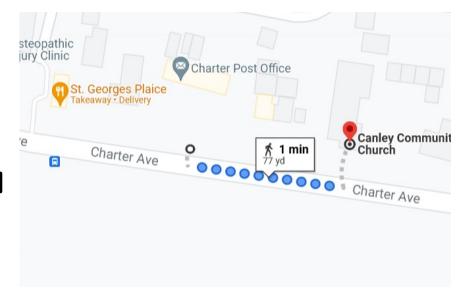

### <u>Canley</u>

**Canley Community Church** 

**Charter Avenue CV4 8DA** 

02476 474 725

| Title                                    | Day and Time                       | Cost   | Key |
|------------------------------------------|------------------------------------|--------|-----|
| 4Cs Café                                 | Thursdays and Fridays<br>9am - 2pm | drinks | 27  |
| CAMEO:<br>Come and<br>Meet Each<br>Other | Wednesday 1:45 pm                  | Free   |     |
| Walk & Talk (3 to 4 miles)               | Friday<br>10:30 am—13:30 pm        | Free   |     |