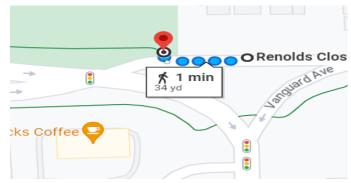

**Bus Routes:** 

14 / 18A / 19 / 60 / 87A

**Bus Stop:** 

**Westwood Academy** 

| Title             | Day and Time              | Cost | Key |
|-------------------|---------------------------|------|-----|
| Matrix Bowls Club | <b>April to September</b> |      | •   |
| Mixed bowling (On | Tuesday                   | Free | 18  |
| Grass)            | 2pm - twilight            |      | ΩΙ  |

No experience or equipment needed

Please wear flat shoes to protect the green

Bus Routes: 6/6A

**Bus Stop: Renolds Close** 