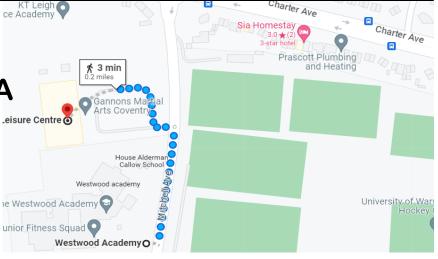

### **Xcel Leisure Centre**

Mitchell Ave, Coventry CV4 8DY

02476 856 956

| Title               | Day and Time                                   | Cost   | Key |
|---------------------|------------------------------------------------|--------|-----|
| Walking<br>Group    | Tuesdays meet in Cafe<br>11am - 12pm (2 miles) | drinks |     |
| Walking<br>Netball  | Tuesdays<br>5pm—6pm                            | £3.50  | in  |
| Walking<br>Football | Tuesdays (All genders & abilities) 6.45—8pm    | £2     |     |
| Slow<br>Zumba       | Wednesday<br>2pm—3pm                           | £2     | *   |

**Bus Routes:** 

14 / 18A / 19 / 60 / 87A

**Bus Stop:** 

**Westwood Academy** 

| Title             | Day and Time              | Cost | Key |
|-------------------|---------------------------|------|-----|
| Matrix Bowls Club | <b>April to September</b> |      | •   |
| Mixed bowling (On | Tuesday                   | Free | 18  |
| Grass)            | 2pm - twilight            |      | ΩΙ  |