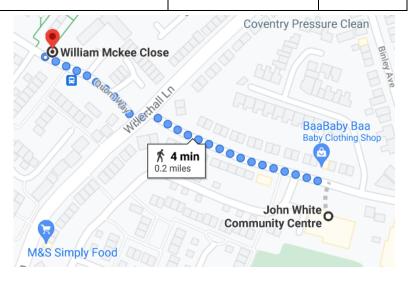

#### **Bus Routes:**

13/60

**Bus Stop:** 

William Mckee Close

| Title | Day and Time     | Cost   | Key                                        |
|-------|------------------|--------|--------------------------------------------|
| Bingo | Wednesday<br>3pm | Varies | BINGON XXXXXXXXXXXXXXXXXXXXXXXXXXXXXXXXXXX |

#### **Bus Routes:**

13 / 13A / 85 / 85B /

86 / 86RDW /

Bus Stop: Uxbridge Avenue,