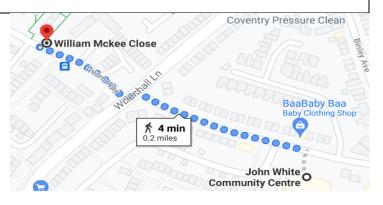

Natalie: hookycrochet1808@gmail.com

**Bus Routes:** 

13 / 60

**Bus Stop:** 

William Mckee Close