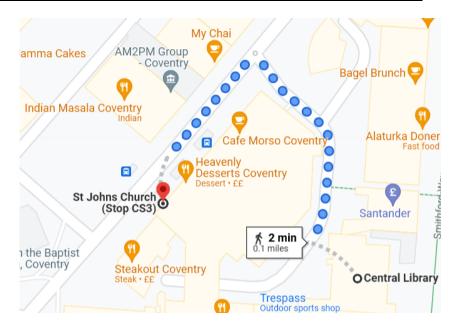

Bus Routes: 1 / 2 / 6 / 9 / 14 / 17 / 18 / 19 / 21 / 87 / X17 / X18

**Bus Stop: St** 

**Johns Church** 

Bus Routes: 1 / 2 / 6 / 9

14/17/18/19/21

87 / X17 / X18

**Bus Stop: St Johns Church** 

**Coventry Central Library** 

**Smithford Way City Centre** 

CV1 1FY

Phone: 024 7683 2314