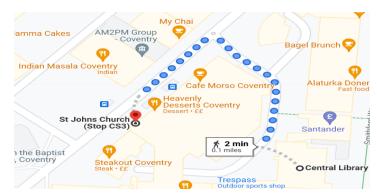

Bus Routes: 1 / 2 / 6 / 9 / 14 / 17 / 18 / 19 / 21 / 87 / X17 / X18

**Bus Stop: St** 

**Johns Church** 

Bus Routes: 1 / 2 / 6 / 9

14/17/18/19/21

87 / X17 / X18

**Bus Stop: St Johns Church** 

**Coventry Central Library** 

**Smithford Way City Centre** 

CV1 1FY

Phone: 024 7683 2314